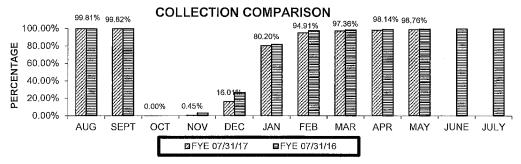

### TAX ASSESSOR/COLLECTOR'S REPORT

Ms. Hebert presented the tax assessor/collector's report, a copy of which is attached. She reviewed the checks presented for payment from the tax account, which included over 500 checks related to disaster-related reappraisal refunds, and said 99.10% of the District's 2017 taxes had been collected as of May 31, 2018. After review and discussion, Director Arndt moved to approve the tax assessor/collector's report and payment of the bills listed in the report. Director Cooper seconded the motion, which passed unanimously.